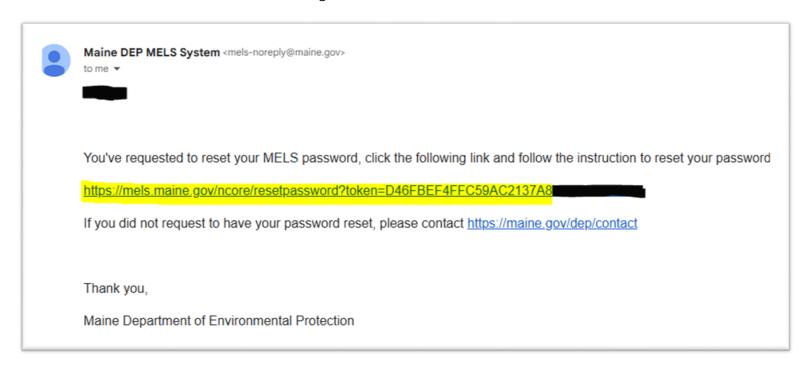

### Navigate to your email inbox and locate the password reset email from MELS-noreply@maine.gov.

Select the link in the email to reset your password, as highlighted in Figure 9 below.

Figure 9: Password Reset Email