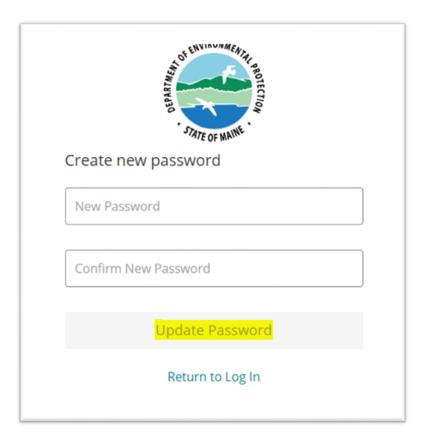

Enter a new password and select "Update Password," as highlighted in Figure 10 below.

Use your new password to sign in to MELS here:  $\underline{\text{Log in to MELS}}$ .