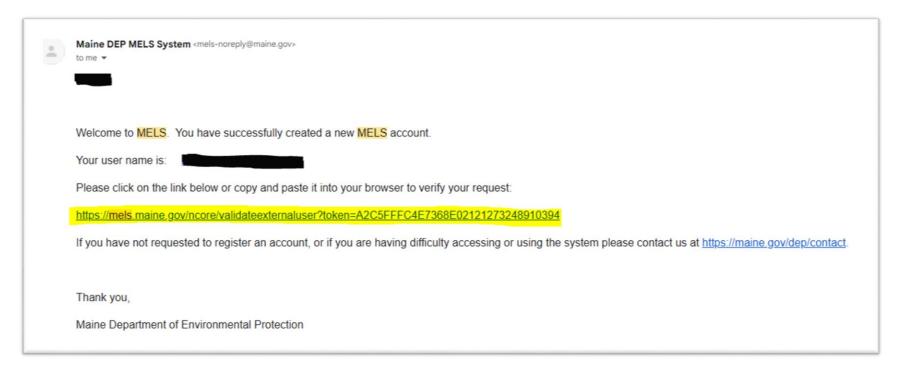

Figure 2: Create Account

Locate the account verification email in your inbox and click the link contained in the email, as highlighted in Figure 3 below.

Figure 3: Account Verification Email

Note: If you do not receive the account verification email, check your spam folder first. If you still do not see the
account verification email, call the Maine Department of Environmental Protection (DEP) Help Desk at 866-8942578.