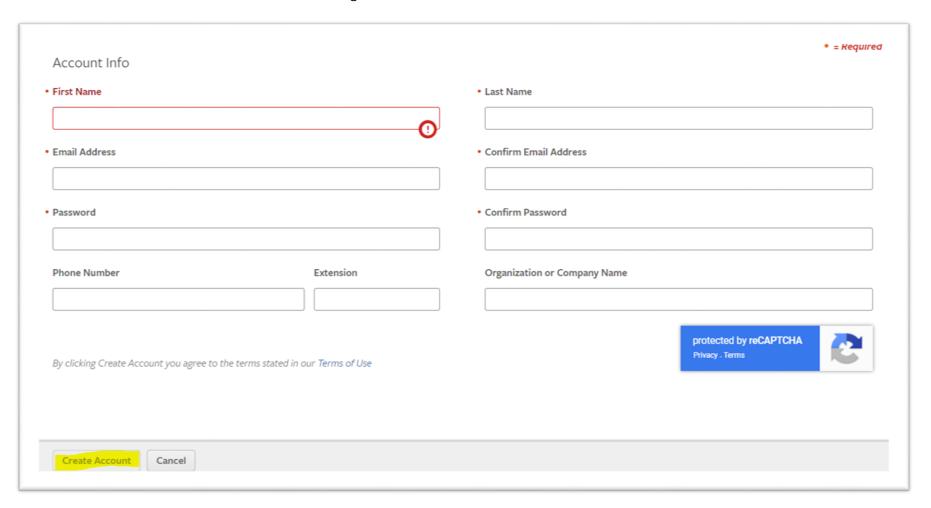

#### Maine Department of Environmental Protection

Enter the required account information, as indicated with red asterisks, and select "Create Account" in the bottom left corner, as highlighted in Figure 2.

Figure 2: Create Account

Locate the account verification email in your inbox and click the link contained in the email, as highlighted in Figure 3 below.

Figure 3: Account Verification Email

Note: If you do not receive the account verification email, check your spam folder first. If you still do not see the
account verification email, call the Maine Department of Environmental Protection (DEP) Help Desk at 866-8942578.