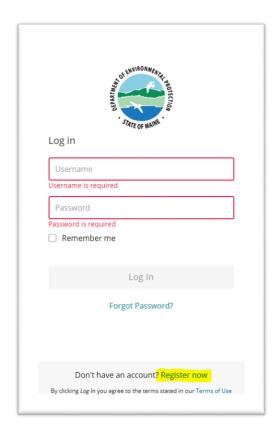

## Creating an Account in MELS

Access MELS at the following link: Log in to MELS.

MELS users will be able to submit applications and information related to site, permit, registration, and other items. First-time MELS users will need to create an account by clicking the "Register Now" button located at the bottom of the MELS Log In page as highlighted in Figure 1 below.

Figure 1: Register Now