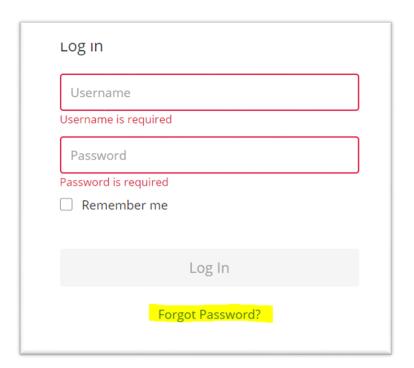

## Forgot Password

If you already have an account with MELS, you can request a password reset link following the steps below.

Navigate to the MELS log in page and select "Forgot Password?" as highlighted in Figure 6 below.

Figure 6: Forgot Password

Enter the email address associated with your account and select "Continue," as highlighted in Figure 7 below.

Figure 7: Reset Password

If you are prompted to respond to one of your security questions, enter the answer and select "Continue" as highlighted in Figure 8 below.