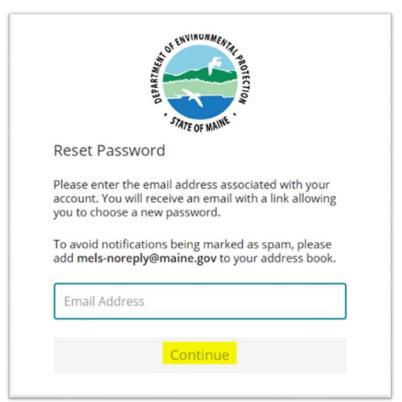

Figure 6: Forgot Password

Enter the email address associated with your account and select "Continue," as highlighted in Figure 7 below.

Figure 7: Reset Password

If you are prompted to respond to one of your security questions, enter the answer and select "Continue" as highlighted in Figure 8 below.