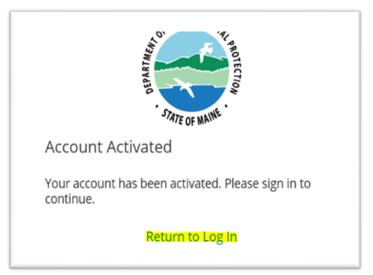

Select Return to Log In as highlighted in Figure 4 below.

Figure 4: Return to Log In

Select a prompt and provide an answer for each of the five required security questions. When finished, select 'Save' in the bottom left corner, as highlighted in Figure 5 below.