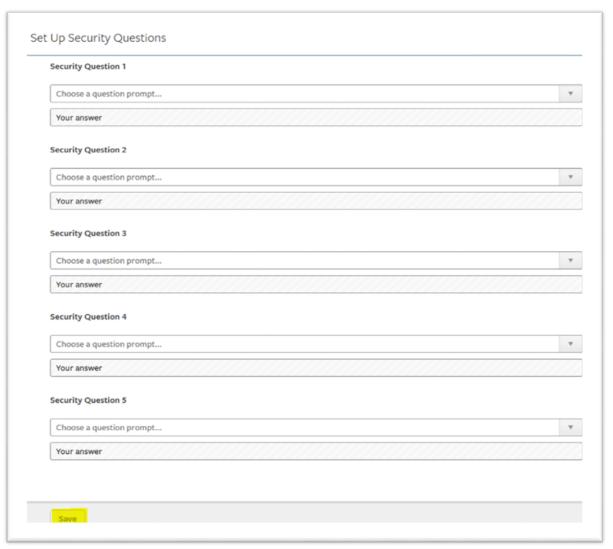

Select Return to Log In as highlighted in Figure 4 below.

Figure 4: Return to Log In

Select a prompt and provide an answer for each of the five required security questions. When finished, select 'Save' in the bottom left corner, as highlighted in Figure 5 below.

Figure 5: Security Questions

You are now signed into MELS.