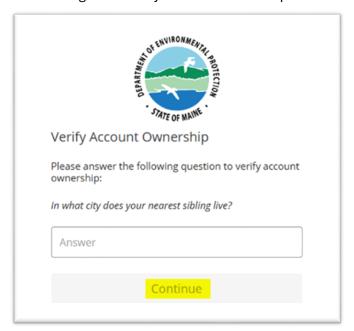

Figure 6: Forgot Password

Enter the email address associated with your account and select "Continue," as highlighted in Figure 7 below.

Figure 7: Reset Password

If you are prompted to respond to one of your security questions, enter the answer and select "Continue" as highlighted in Figure 8 below.

Figure 8: Verify Account Ownership

o Note: For help with account information, call the MELS Help Desk at 866-894-2578.